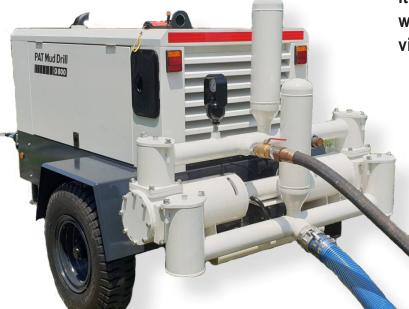

# PAT Mud Drill Q800

# **Piston Mud Pump Mounted on a Trailer**

A Duplex Piston mud pump with low internal velocity and high-pressure delivery for efficient borehole drilling 150-300 mm (6" to 12") diameter with constant uphole velocity from hole top to bottom

It can be used with bentonite, polymer and weighted drill mud additives through various viscosity and densities

Mud pump operation is from the main control panel or a remote wireless control

Available with hard chromium steel or optional ceramic liners (extra hard-wearing)

## **MUD PUMP**

High pressure Mud Pump duplex 8"x12"

800 Litre/min Capacity flow:

24 bar Pressure:

Supply with a set of dismantling toolhs, 2" delivery and

4" suction hoses, Strainer and spares.