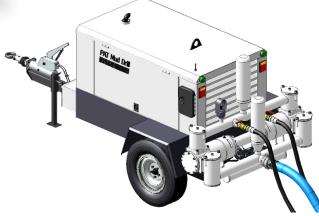

# **Piston Mud Pump Mounted on a Trailer**

A Duplex Piston mud pump with low internal velocity and high-pressure delivery for efficient borehole drilling 150-300 mm (6" to 12") diameter with constant uphole velocity from hole top to bottom

It can be used with bentonite, polymer and weighted drill mud additives through various viscosity and densities

Mud pump operation is from the main control panel or a remote wireless control

Available with hard chromium steel or optional ceramic liners (extra hard-wearing)

## **MUD PUMP**

High pressure Mud Pump duplex 8"x12"

800 Litre/min Capacity flow:

24 bar Pressure:

Supply with a set of dismantling toolhs, 2" delivery and

4" suction hoses, Strainer and spares.