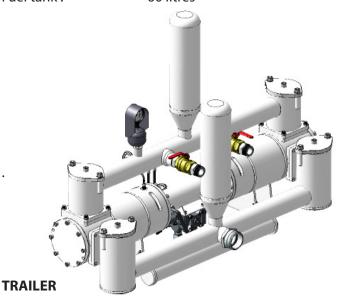

## **MUD PUMP**

High pressure Mud Pump duplex 8"x12"

800 Litre/min Capacity flow:

24 bar Pressure:

Supply with a set of dismantling toolhs, 2" delivery and

4" suction hoses, Strainer and spares.