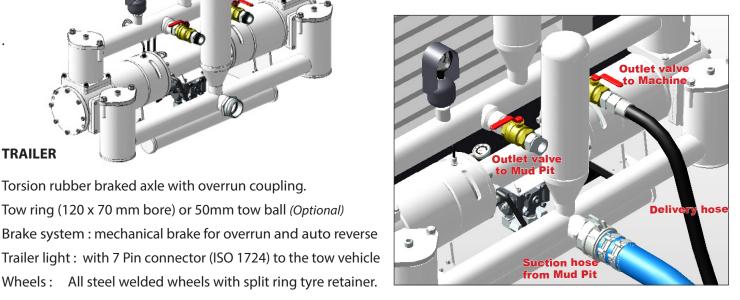

Torsion rubber braked axle with overrun coupling.

Tow ring (120 x 70 mm bore) or 50mm tow ball (Optional)

Brake system: mechanical brake for overrun and auto reverse

Wheels: All steel welded wheels with split ring tyre retainer.

Tyres: 8.25-R16 14 Ply

## **MUD PUMP**

High pressure Mud Pump duplex 8"x12"

800 Litre/min Capacity flow:

24 bar Pressure:

Supply with a set of dismantling toolhs, 2" delivery and

4" suction hoses, Strainer and spares.