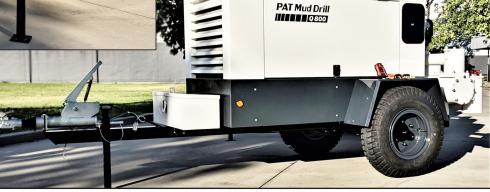

## **HYDRAULIC POWER PACK**

Engine: 69 hp (50.7 Kw) at 2800 rpm, 4 cylinders, YANMAR 4TNV98-NSA diesel engine, water-cooled, electric start.

Hydraulic system: Single gear pump type

Hydraulic tank: 170 litres Fuel tank: 60 litres

Torsion rubber braked axle with overrun coupling.

Tow ring (120 x 70 mm bore) or 50mm tow ball (Optional)

Brake system: mechanical brake for overrun and auto reverse

Wheels: All steel welded wheels with split ring tyre retainer.

Tyres: 8.25-R16 14 Ply