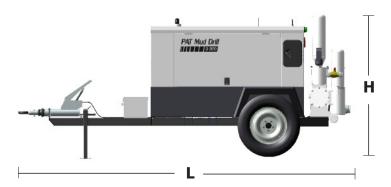

## **DIMENSIONS**

Overall length: (L) 4.33 m Overall width: 1.87 m Overall height: (H) 1.85 m Weight: 2,100 kg

Promotion of Appropriate Technology Co.,Ltd. reserves the right to change these specifications without notice