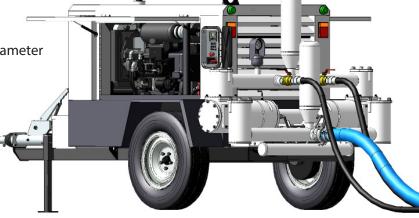

# PAT Mud Drill Q800

# **Piston Mud Pump Mounted on a Trailer**

A Duplex Piston mud pump with low internal velocity and high-pressure delivery for efficient borehole drilling 150-300 mm (6" to 12") diameter with constant uphole velocity from hole top to bottom

It can be used with bentonite, polymer and weighted drill mud additives through various viscosity and densities

Mud pump operation is from the main control panel or a remote wireless control

Available with hard chromium steel or optional ceramic liners (extra hard-wearing)

## **DIMENSIONS**

Overall length: (L) 4.33 m Overall width: 1.87 m Overall height: (H) 1.85 m Weight: 2,100 kg

Promotion of Appropriate Technology Co.,Ltd. reserves the right to change these specifications without notice