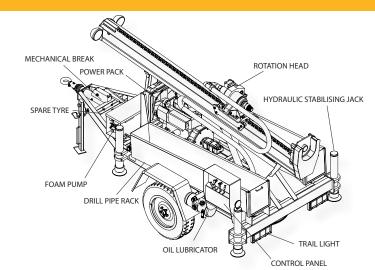

## **TOP ROTATION HEAD**

Single reduction gearbox, hydraulic motor driven, and variable rotation speed. Enable to swing-a-side for easily casing installation. 50 mm (2") Air/water pipe work & flanged drill pipe adaptor inside diameter, sub joint 2 3/8 API Reg Mod

#### MAST

All steel work, 3.50 metres high, break-out table to open 305 mm diameter. Mast raised to vertical from storage position by a hydraulic cylinder through heavy duty chain. The mast is also equipped with 2 LED flood lights for night time operation.

#### **CONTROL PANEL**

| 4 levers controlling rotation head, pull and feed       |
|---------------------------------------------------------|
| 2 regulators for rotation speed and pull/feed weight    |
| 4 system pressure gauges                                |
| Ridgid mounted control panel with lockable cover plate. |
|                                                         |

#### **STABILISING JACK**

4 jacks hydraulic, re-positional to adjust ground clearance.

#### **AIR LUBRICATION SYSTEM**

Fitted lubricator of Venturi-type for inject lubrication-fully adjustable flow control-for DTH-Hummer

| Max pressure      | 40 bar   |
|-------------------|----------|
| Oil tank capacity | 7 litres |

#### **PIPE RACK**

| Each side containing: (For 2 metre) | 20 pcs. 76mm pipe |
|-------------------------------------|-------------------|
|                                     |                   |

#### TRAILER

Heavy duty prop leg. 4 Heavy duty hoist points to facilitate truck loading.

| Towing:       | Ring OD = 120 mm, ID = 70 mm                   |
|---------------|------------------------------------------------|
|               | Thickness = 25 mm                              |
| Brake system: | mechanical break for overrun parking and auto  |
| reverse.      |                                                |
| Suspension:   | Single axle, torsion sprung with overrun brake |
|               |                                                |