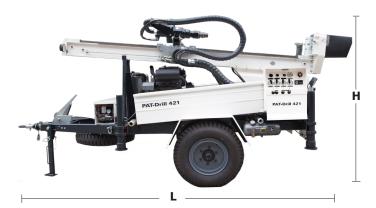

\* Optional 1,000 kg mast head winch for 3 m casing handling.

| DIMENSIONS                   |          |
|------------------------------|----------|
| Overall length : (L)         | 4.14 m   |
| Overall width :              | 1.82 m   |
| Overall height : (H)         | 2.0 m    |
| Weight (without drill pipes) | 2,160 kg |