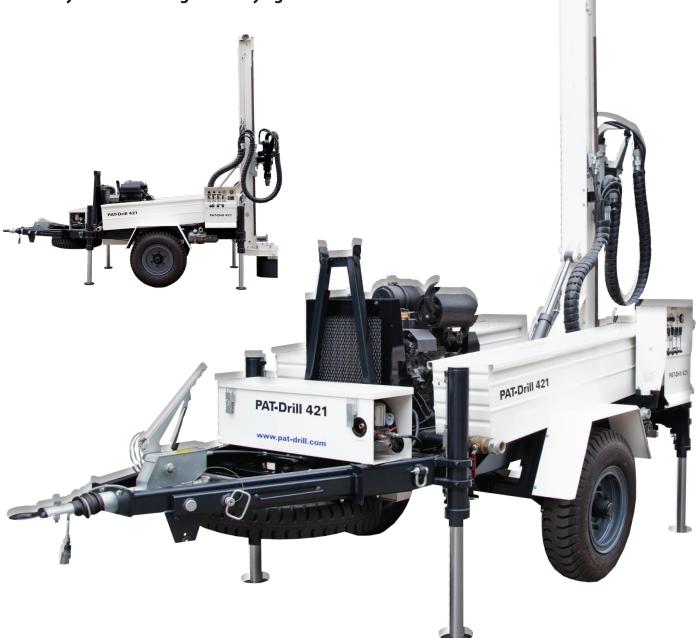

# **PAT-Drill 421**

The PAT-Drill 421 is a heavy duty version of the compact trailer mounted rig. With a heavier and stronger mast, chassis and power pack it provides an alternate machine – ideally suited to being towed by light truck or Land Cruiser.

## Key Features :

| 3000 Kg. capacity Single Axle - With Heavy Duty<br>"split ring" all steel wheels.                  | <b>4</b> Heavy duty hoist points to facilitate crain truck loading.                       |
|----------------------------------------------------------------------------------------------------|-------------------------------------------------------------------------------------------|
| Rotary Head - 50 mm (2") Air/Water pipe work & flanged drill pipe adaptor.                         | Re-positionable levelling jacks giving high ground clearance or vehicle mounting options. |
| Flush drill pipe 76 mm diameter or 'open throat' 90<br>mm diameter for efficent deep mud drilling. | Optional 1,000 Kg. mast head winch for 3 m casing handling.                               |